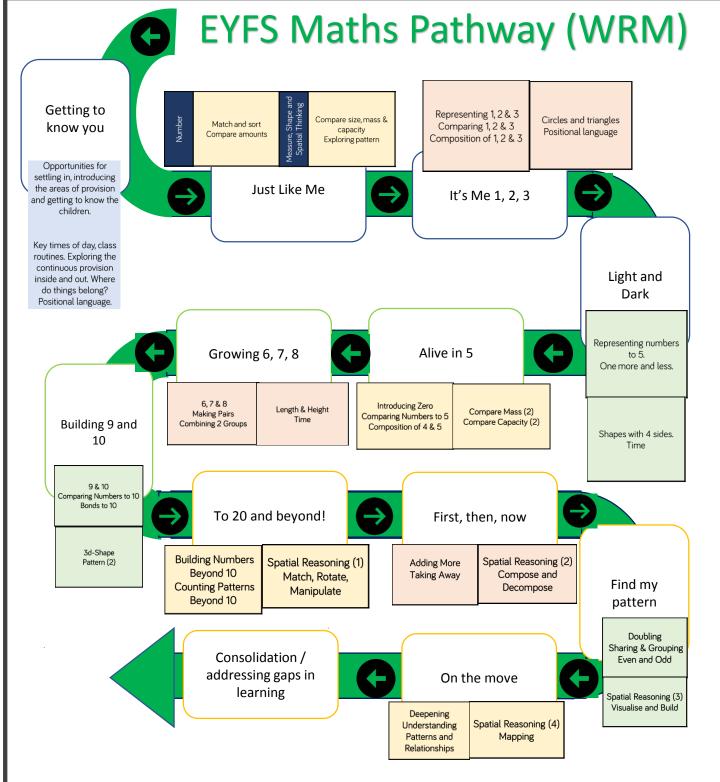

## New vocabulary

| Number and Place<br>Value | Addition and<br>Subtraction  | Multiplication and<br>Division | Measure                               | Geometry<br>(position and<br>direction) | Geometry<br>(Properties of         | Fractions | General/problem solving.                  |
|---------------------------|------------------------------|--------------------------------|---------------------------------------|-----------------------------------------|------------------------------------|-----------|-------------------------------------------|
| Number                    | Number line                  | Odd, even                      | Full, half, empty                     | Over, under,                            | Sort Sort                          | Whole     | Listen, join in