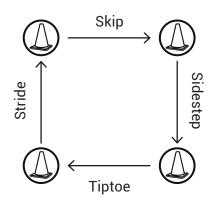

## **Stepping Squares Instructions:**

- Start at one cone and skip to the next cone.
- Sidestep to the next cone.
- Tiptoe to the next cone.
- Stride to the last cone.