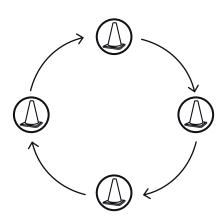

## **Hopscotch Instructions:**

- Hopscotch from one cone to the next, following a circular line of travel.
- Hopscotch by alternating hopping and jumping.

**KEY** 

cone